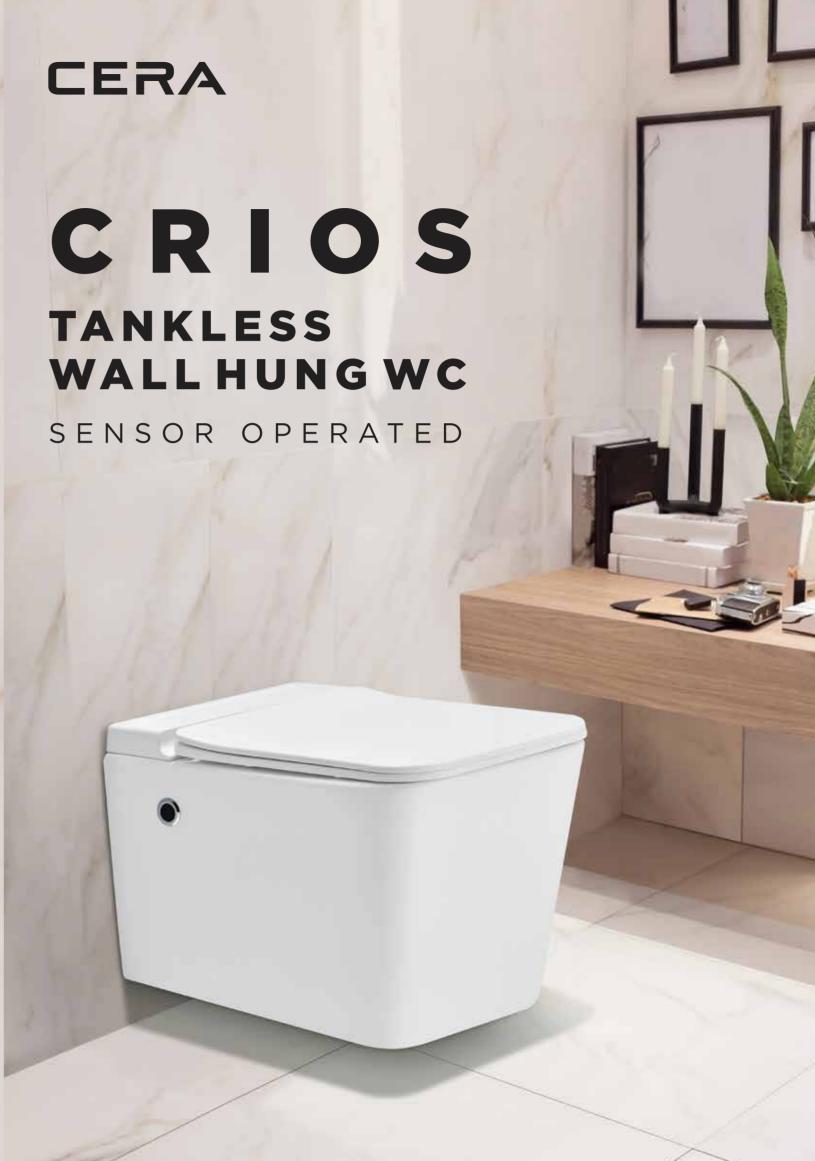

# AVAILABLE IN 2 STUNNING LOOKS

CRIOS SQUARE TANKLESS

WALL HUNG WITH SENSOR FLUSH

S1045101SN

590X360X385

Hygienic & anti-bacterial ceramic surface

UF soft closing seat cover for superior durability

Silent operation