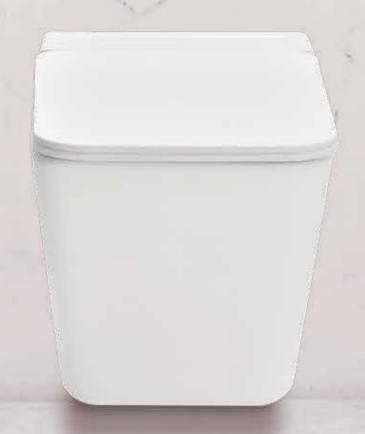

# AVAILABLE IN 2 STUNNING LOOKS

CRIOS SQUARE TANKLESS

WALL HUNG WITH SENSOR FLUSH

S1045101SN

590X360X385

Hygienic & anti-bacterial ceramic surface

UF soft closing seat cover for superior durability

Silent operation

## CRIOS ROUND TANKLESS

WALL HUNG WITH SENSOR FLUSH

S1045102SN

580X360X380

Scratch resistant

No cistern is required

Tankless EWC