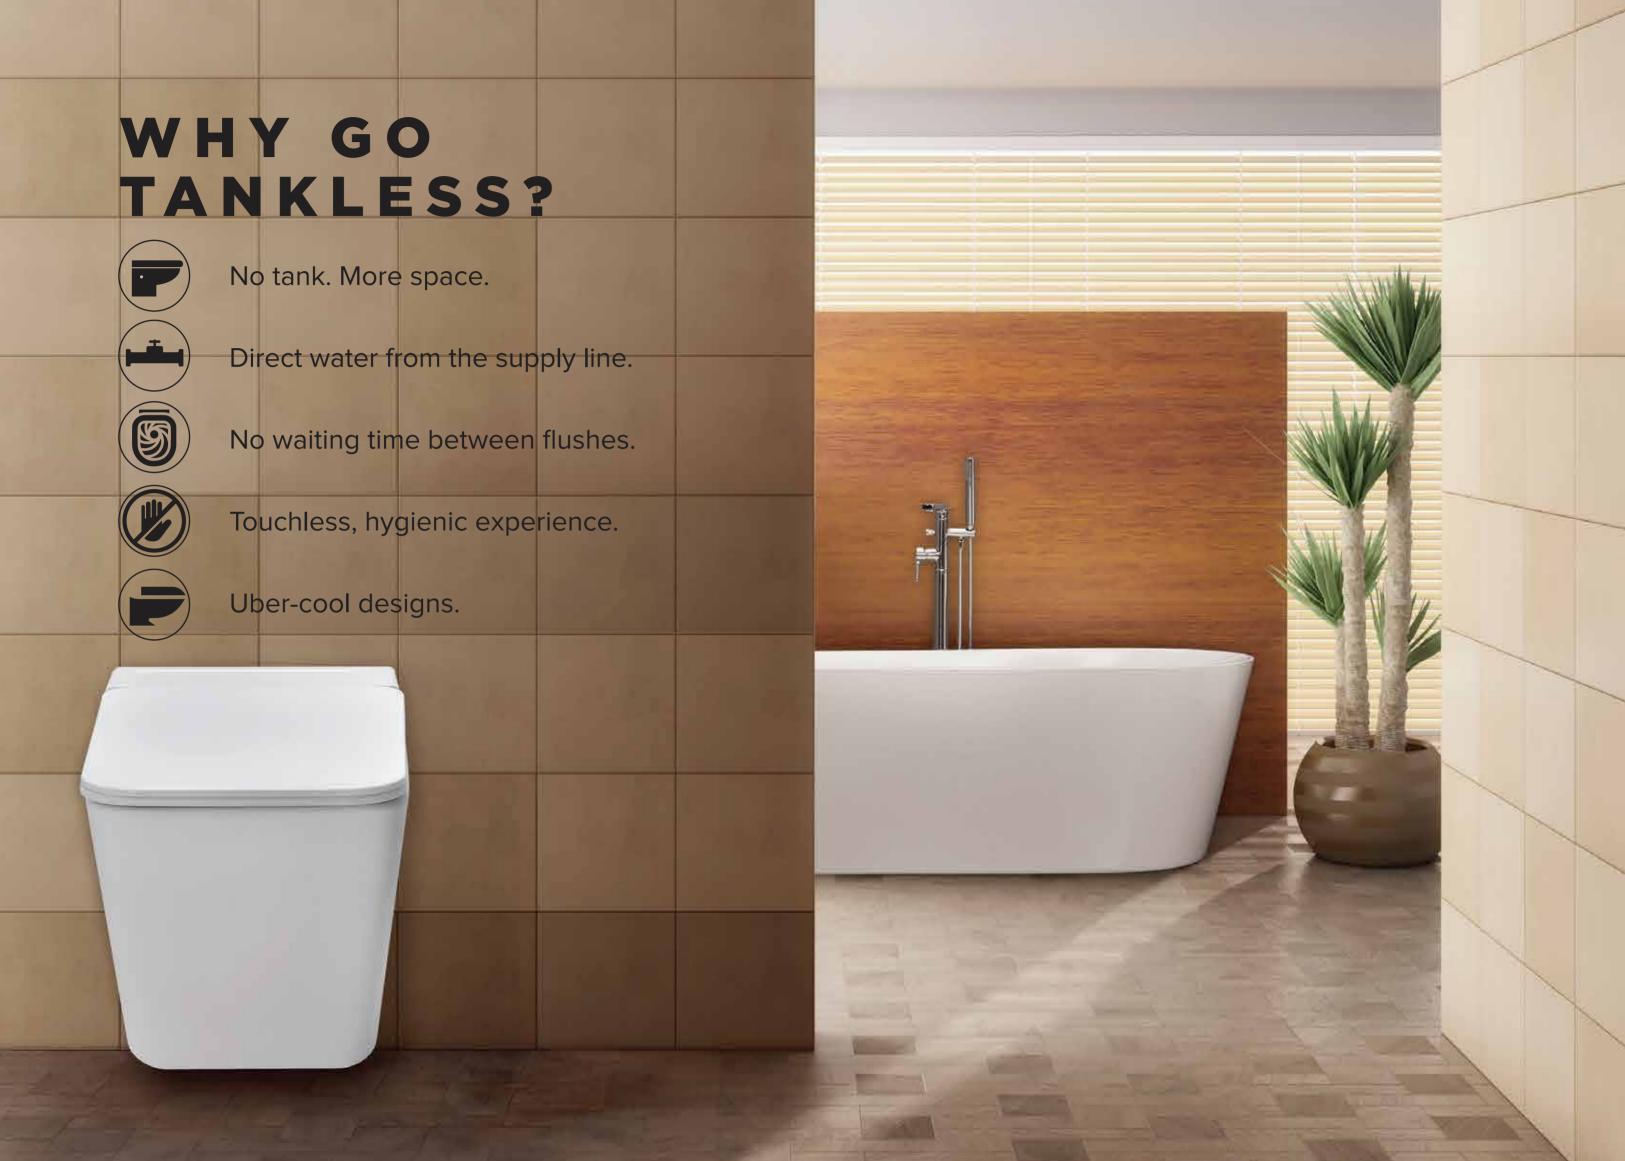

# BATHROOM TECHNOLOGY REDEFINED

Tankless By CERA is not just any other product. It's a forerunner to the future of bathroom spaces. Tankless is a wall hung EWC, containing only the toilet bowl, with no cistern. The water comes directly from the supply line, and each flush has enough pressure to clean the bowl in one go. A bathroom without a cistern means more space while the efficient flushing system saves water. The Vibe Sense sensor based flushing technology completes the futuristic feel to your toilet and makes your bathroom experiences sleek, spacious, and simple.