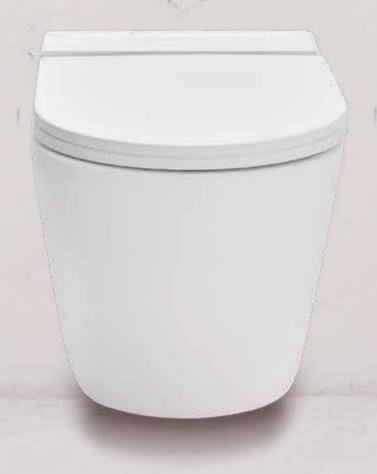

## CRIOS ROUND TANKLESS

WALL HUNG WITH SENSOR FLUSH

S1045102SN

580X360X380

Scratch resistant

No cistern is required

Tankless EWC