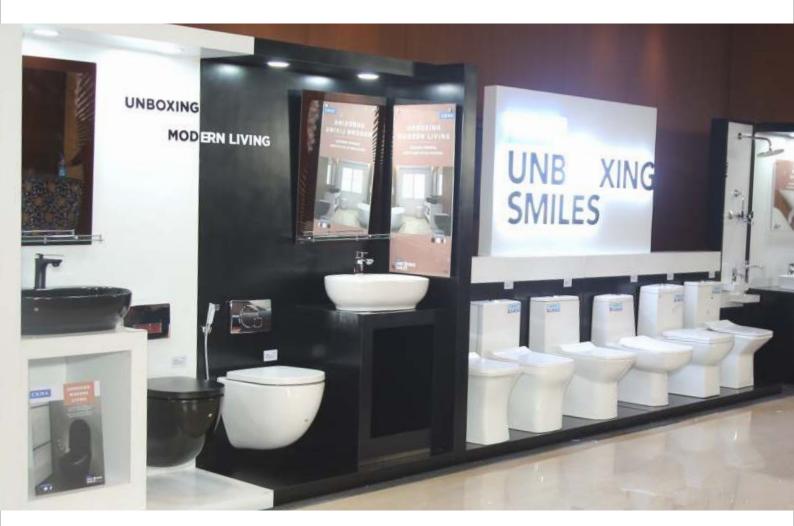

### UNBOXING MODERN LIVING

Taking elegance, a notch higher, "CERA" defines Matt Black & Matt White as the colours of the season. These products also come with unique features for your bathroom.

Café basin and Carnival Rimless wallhung closet in elegant and classy colour variants. Most importantly inside bowl area is glossy which delivers ultimate hygiene and outside is matt for beautiful aesthetics which enhances the overall bathroom décor.

## **DELHI** - 15<sup>th</sup> Dec, 2021

Products from Modern Living on display

Unboxing Style

Mr. Kunal Chadha, Assistant General Manager Sales CERA, Giving vote of thanks

UNB XING

**CHANDIGARH** - 18<sup>th</sup> Dec, 2021