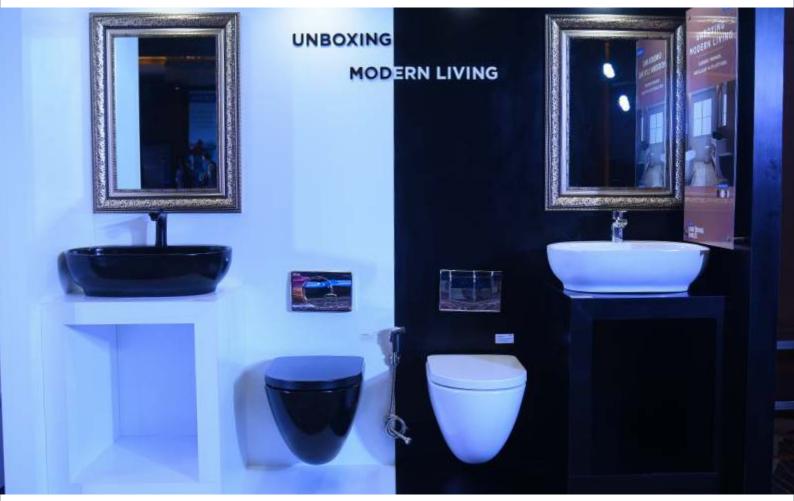

### UNBOXING MODERN LIVING

Taking elegance, a notch higher, "CERA" defines Matt Black & Matt White as the colours of the season. These products also come with unique features for your bathroom.

Café basin and Carnival Rimless wallhung closet in elegant and classy colour variants. Most importantly inside bowl area is glossy which delivers ultimate hygiene and outside is matt for beautiful aesthetics which enhances the overall bathroom décor.

## **DELHI** - 15<sup>th</sup> Dec, 2021

Products from Modern Living on display

Unboxing Style

Mr. Kunal Chadha, Assistant General Manager Sales CERA, Giving vote of thanks

UNB XING

**CHANDIGARH** - 18<sup>th</sup> Dec, 2021