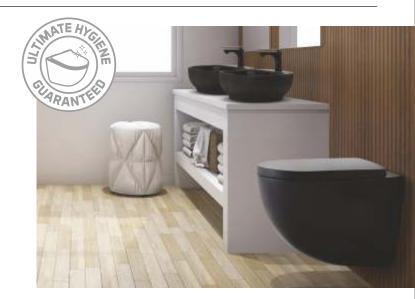

### UNBOXING MODERN LIVING

Taking elegance, a notch higher, "CERA" defines Matt Black & Matt White as the colours of the season. These products also come with unique features for your bathroom.

Café basin and Carnival Rimless wallhung closet in elegant and classy colour variants. Most importantly inside bowl area is glossy which delivers ultimate hygiene and outside is matt for beautiful aesthetics which enhances the overall bathroom décor.