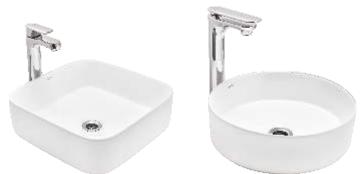

### UNBOXING MODERN LIVING

Taking elegance, a notch higher, "CERA" defines Matt Black & Matt White as the colours of the season. These products also come with unique features for your bathroom.

Café basin and Carnival Rimless wallhung closet in elegant and classy colour variants. Most importantly inside bowl area is glossy which delivers ultimate hygiene and outside is matt for beautiful aesthetics which enhances the overall bathroom décor.

#### **UNBOXING CUSTOMERS' EXPECTATIONS**

New table top wash basins showcase irresistible & innovative designs to make the best use of space.

Faucets with strong architectural lines and styling in a value segment makes them a smart choice for every bathroom.