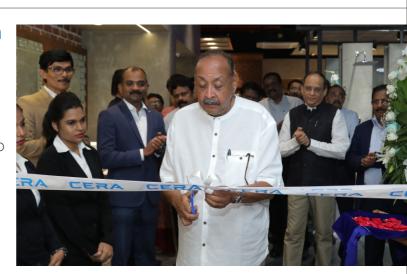

## Kuch pal dugni khushiyon ke naam

The Thiruvananthapuram CERA Style Studio was inaugurated by CERA's Executive Director & CEO, Mr. Atul Sanghvi in the presence of a large number of architects, developers and trade partners.

Mr. Atul Sanghvi, Executive Director, & CEO, CERA inaugurates CERA Style Studio in Thiruvananthapuram. Also seen are Mr. Abbey Rodrigues, President Sales and Mr. P.K. Shashidharan, President Marketing.