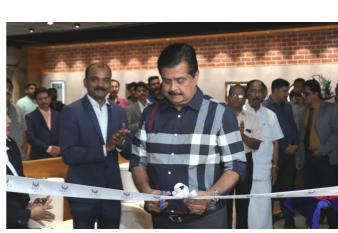

Mr. K Srikant, Chairman, SFS Homes inaugurating ISVEA display zone

Senat for

Mr. S Krishna Kumar, Managing Director, Nikunjam constructions Pvt. Ltd. inaugurating SENATOR display zone