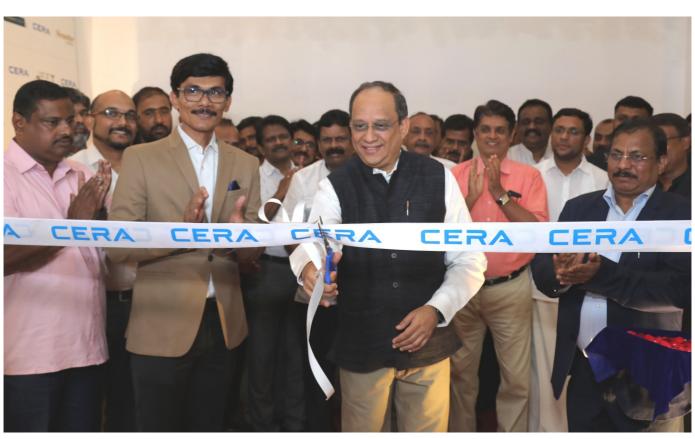

## Kuch pal dugni khushiyon ke naam

The Thiruvananthapuram CERA Style Studio was inaugurated by CERA's Executive Director & CEO, Mr. Atul Sanghvi in the presence of a large number of architects, developers and trade partners.

Mr. Atul Sanghvi, Executive Director, & CEO, CERA inaugurates CERA Style Studio in Thiruvananthapuram. Also seen are Mr. Abbey Rodrigues, President Sales and Mr. P.K. Shashidharan, President Marketing.