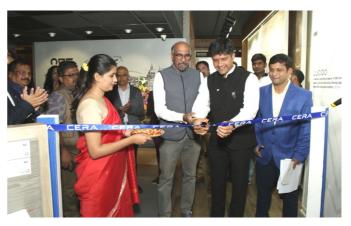

Ar. Ajay Chandan CK, Dean, BGS College of Architecture inaugurating ISVEA display area

Ar. K Jaisim of Jaisim Fountainhead inaugurating SENATOR display area