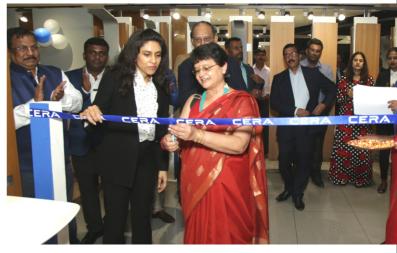

## Kuch pal dugni khushiyon ke naam

The new Cera Style Studio in Bengaluru, which is twice the area of earlier studio was inaugurated by Mrs. Deepshikha Khaitan, Vice Chairman, CERA.

The expansion was necessary, looking to increasing product portfolio from the CERA stable.

Ar. Leena Kumar, Chairman, IIA inaugurating sanitaryware display area

Mrs. Deepshikha Khaitan, Vice Chairman, CERA, inaugurating the CERA Style Studio at Bengaluru. Also seen are Mr. Abbey Rodrigues, President Sales, Mr. P.K. Shashidharan, President Marketing and Mr. Atul Sanghvi, Executive Director & CEO.