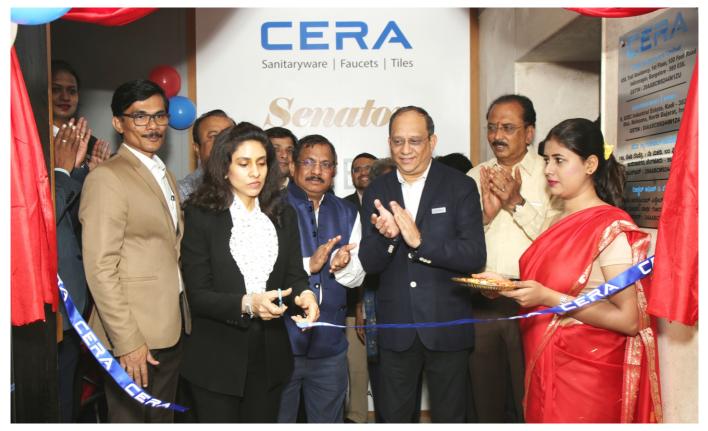

Ar. Leena Kumar, Chairman, IIA inaugurating sanitaryware display area

Mrs. Deepshikha Khaitan, Vice Chairman, CERA, inaugurating the CERA Style Studio at Bengaluru. Also seen are Mr. Abbey Rodrigues, President Sales, Mr. P.K. Shashidharan, President Marketing and Mr. Atul Sanghvi, Executive Director & CEO.