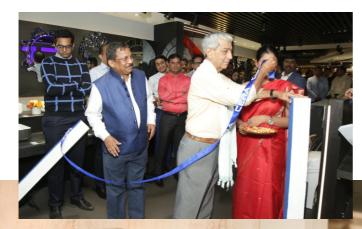

## Kuch pal dugni khushiyon ke naam

The new Cera Style Studio in Bengaluru, which is twice the area of earlier studio was inaugurated by Mrs. Deepshikha Khaitan, Vice Chairman, CERA.

The expansion was necessary, looking to increasing product portfolio from the CERA stable.

Ar. Leena Kumar, Chairman, IIA inaugurating sanitaryware display area

Mrs. Deepshikha Khaitan, Vice Chairman, CERA, inaugurating the CERA Style Studio at Bengaluru. Also seen are Mr. Abbey Rodrigues, President Sales, Mr. P.K. Shashidharan, President Marketing and Mr. Atul Sanghvi, Executive Director & CEO.