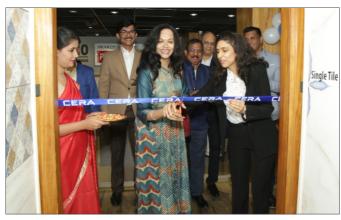

From a 4000 sq.ft. to now a 8000 sq.ft. the display of Cera, Senator, Isvea is significantly wider, thereby offering a never before experience to the customer.

Ms. Shyamala Prabhu, Secretary, IIID inaugurating tiles display area